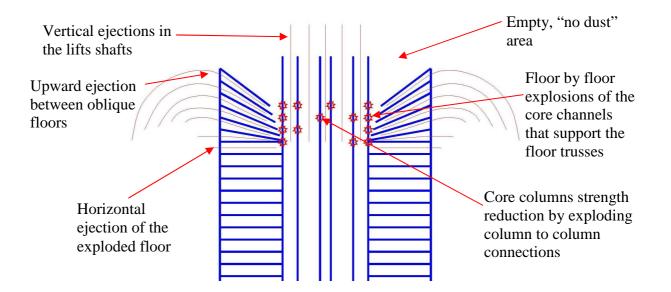

According to the measurements I made, the videos I watched and the study of the collapses themselves, the twin towers were demolished in the following manner:

- 1- During the months before September 2001, about 5000 radio controlled explosive packages were prepared with individual codes and battery. During the week-end of September 8-9, those explosives were installed in the towers on the key places defined before the attacks. For that purpose, the explosive sniffer dogs were abruptly removed on Thursday September 6 evening. Then the explosives were brought by trucks into the basements and loaded into the lifts in order to install them on all required floors. From the lifts, they got access to the core columns without removing any cover and without making any damage.
- 2- On Monday there was one normal work day. On Tuesday morning the planes hit the towers. On basis of the impact floor number, the perpetrators knew which explosives should be triggered first. A simple laptop computer sent the required radio signal sequence to trig the explosives with the defined sequence creating the sequential top/down collapse.
- 3- That sequence began by exploding the core columns at their welded junctions every three floors. That was above floor 77/WTC2 and 89/WTC1. That made the antenna of WTC1 fall before the outer columns. In WTC2, the difference of temperature on the outer columns made the upper part flip eastward.
- 4- Below those floors, the welded core channels, that support the floor trusses at their inner

ends, were exploded on every floor. That made the floor trusses fall down from their inner end and placed the floors oblique as shown in the drawing below. The high pressure created in the core by the successive explosions escaped outward guided by the oblique floors creating the upward/outward dust ejections visible in the videos. Such upward/outward ejections could not exist without oblique floors and overpressure of continuous explosions.