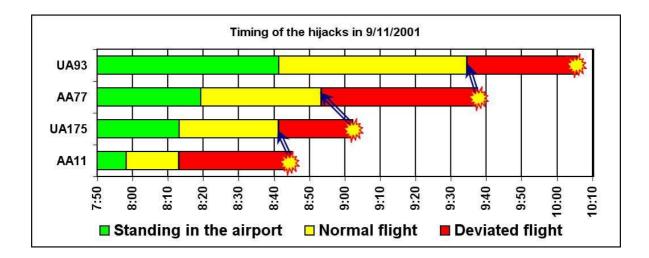

I can not explain all details in a small letter but I give you here the main evidences. I will be glad to explain you all remaining details.

1. The time graphic below represents the timing of the hijacks. It shows some coordination between the planes; this is visible by the successive aspect of the red bars representing the hijacked flight times. Such successive coordination of independent flights is useless and extremely difficult to make by four teams, it's actually impossible. At least, I did not found any reasonable explanation for that; you can dare to explain it and I will be glad to read you. About 10 years after the attacks, none of the official reports considered to explain that coordination while this is one of the first information to be studied.

The only other possibility to make these hijacks is by using high-tech systems to automatically guide the planes toward their targets; same as tomahawk cruise missiles find their target. The technology of that missile is produced only in your country. In that case, the team that controlled the planes should control one plane at a time. They finish their job when a plane is near its target and is flying toward it. At that time, they should start the hijack of the next plane. That makes the successive coordination of independent flights a mandatory outcome and exactly as it happened.

Since 2003 when I discovered that information, I have continued the investigation and explained every aspect of that graphic. It's totally consistent with one team made operation. Those people

should be a secret team settled up by Bush administration. You should look for the perpetrators of the attacks inside Bush administration, amongst the Israeli agents who entered into USA during 2001 and some Israeli sleeper cells living in USA. I can give you some names to start your investigation.