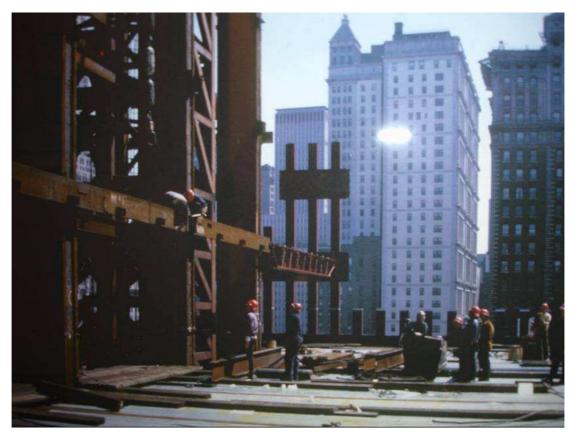

In the first note of chapter 9, the national commission report for 9/11 contains the following sentences: "These exterior walls bore most of the weight of the building. The interior core of the buildings was a hollow steel shaft, in which elevators and stairwells were grouped". That would mean the inner structure has no resistance. But when I compare this statement with the reality of the construction in the photo below, I notice huge lack of realism in it, as we can see that the interior columns are much bigger and stronger than the exterior columns.

Indeed, in all the skyscrapers, the interior cores are designed to bore most of the vertical weight and to resist against lateral forces, such as winds and earthquakes. That is why they contain very strong columns connected together by oblique beams which increase considerably the resistance against the lateral forces. These interior cores are able to stand still even when all the floors are collapsed and all the exterior columns are destroyed. This type of construction allows to reduce the number of

solid columns to the core of the building and to limit the function of exterior columns to the vertical loads. So these exterior columns are smaller and allow facilitating the aesthetics of buildings.