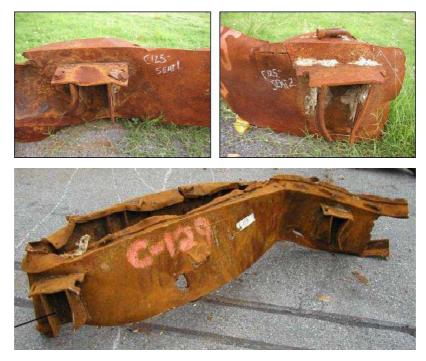

- 5- Finally when the explosions reached the ground level and everywhere was covered with dust clouds some stills standing core columns were exploded at their lower junctions making them collapse up to the ground.
- 6- As most of the explosions happened inside the welded core channels, these parts are the most irregularly damaged structural parts. Here are some pictures of these channels published in the NIST report. The damages of the seats are also consistent with explosions happening behind these channels.